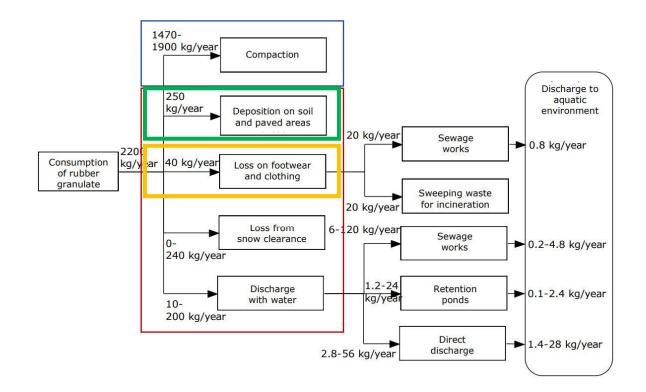

# **EXISTING MASS BALANCE DATA**

Breakdown of mass balance for rubber granulate based on German, Dutch, Norwegian, Swedish and Danish studies

No risk management measures

- The main consumption is due to compaction
- Loss from the field is 290-690 kr/year with
  - 250 kg/year from deposition on soil and paved areas
  - 0-250kg/year from snow clearance
  - 10-200kg/year is discharged via water