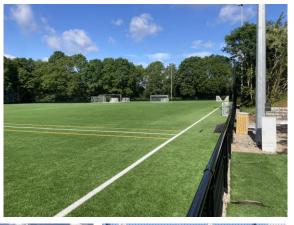

# **MEASUREMENTS AT SILKEBORG**

- Discharge over the sides of the pitch
- Discharge via players
- Discharge via service equipment
- Discharge via water

### Analysis of discharge over fences/barriers

- Collection on geotextile along the pitch (68mx2m)
- Assumption: 1month = 1/12 of a year
- 20cm fences: 1,4kg/year
- 40cm fences 0,4kg/year
- 60cm: 65% of 40cm