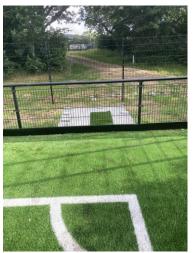

### Analysis of discharge over fences/barriers

- Collection on geotextile along the pitch (68mx2m)
- Assumption: 1month = 1/12 of a year
- 20cm fences: 1,4kg/year
- 40cm fences 0,4kg/year
- 60cm: 65% of 40cm