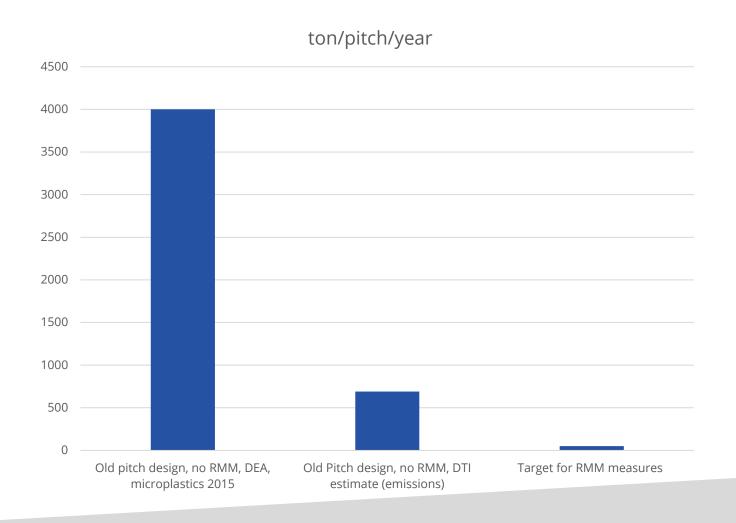

# TARGET FOR NEW INFILL DISCHARGE

- Construction and service according to CEN 17519:2020
- New limits for discharge of rubber granulates from the football pitch requires documentation
- Expected discharge: less than 7g/m2 or 50kg/pitch per year