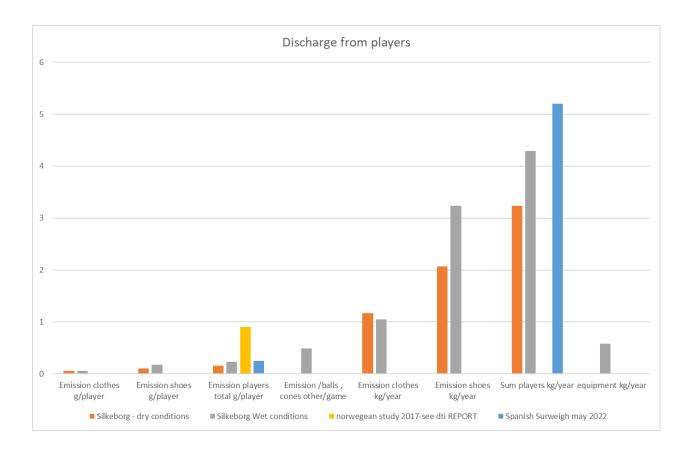

### Analysis of discharge via players

- 2 campaigns: dry and wet
- Comparison to Norwegian study report 2017 and Spanish Survey May 2022
- Sum of emissions from Silkeborg: 4,86 kg/year

# PRELIMINARY RESULTS FROM SILKEBORG

- 3-5kg from players
- 1,4 kg over barriers
- Service Equipment: later this year
- Discharge via water: Later this year