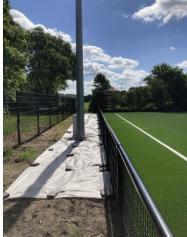

### Analysis of discharge over fences/barriers

- Collection on geotextile along the pitch (68mx2m)
- Assumption: 1month = 1/12 of a year
- 20cm fences: 1,4kg/year
- 40cm fences 0,4kg/year
- 60cm: 65% of 40cm