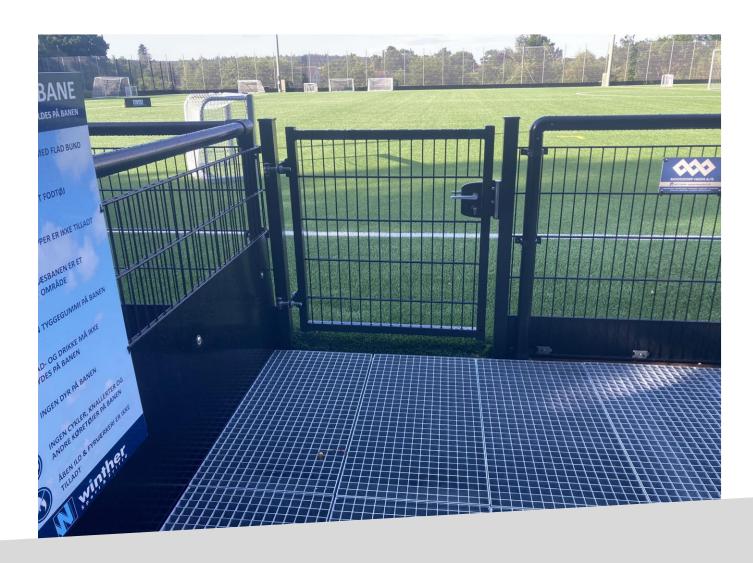

### Analysis of discharge over fences/barriers

- Collection on geotextile along the pitch (68mx2m)
- Assumption: 1month = 1/12 of a year
- 20cm fences: 1,4kg/year
- 40cm fences 0,4kg/year
- 60cm: 65% of 40cm