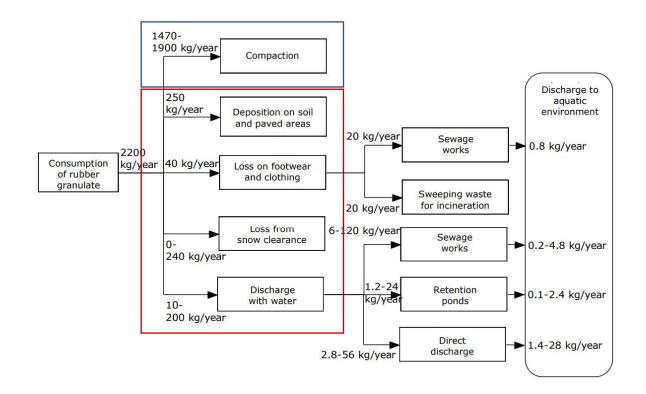

# **EXISTING MASS BALANCE DATA**

Breakdown of mass balance for rubber granulate based on German, Dutch, Norwegian, Swedish and Danish studies

No risk management measures

- The main consumption is due to compaction
- Loss from the field is 290-690 kr/year with
  - 250 kg/year from deposition on soil and paved areas
  - 0-250kg/year from snow clearance
  - 10-200kg/year is discharged via water