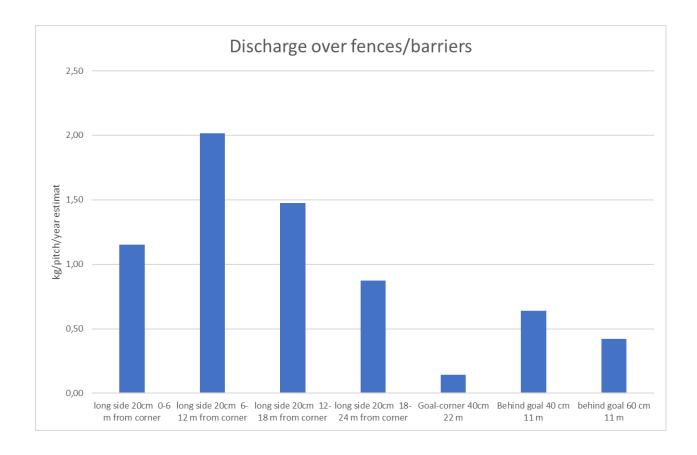

### Analysis of discharge over fences/barriers

- Collection on geotextile along the pitch (68mx2m)
- Assumption: 1month = 1/12 of a year
- 20cm fences: 1,4kg/year
- 40cm fences 0,4kg/year
- 60cm: 65% of 40cm

# PRELIMINARY RESULTS FROM SILKEBORG

- 3-5kg from players
- 1,4 kg over barriers
- Service Equipment: later this year
- Discharge via water: Later this year